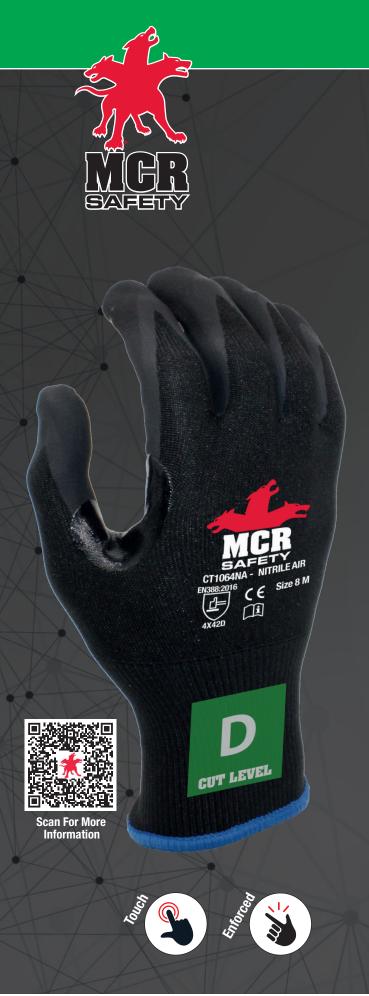

## **CT1064NA**

**We Protect People** 

## High cut protection, lightweight shell and Nitrile foam coating for grip and dexterity.

- . High cut resistance, level 'D'
- · Featherweight shell for minimal hand fatigue
- Ergonomic and form-fitting
- Designed for precision handling tasks where cut hazards are present
- Nitrile air coating for tactile grip and powerful durability
- Breathable for comfort
- Flexible and dexterous

**Key Industries** 

- Automotive
- Construction
- Metal Fabrication
- Mining
- Steel

Gauge 18

Liner Advanced filament cut fibre

Coating Nitrile Air

Packaging 12 Pair

144 Case

Sizes 7-10