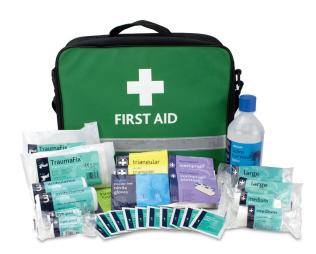

## Contents

| REF  | DESCRIPTION                  | QUANTITY |
|------|------------------------------|----------|
| 553  | Plasters, Washproof Assorted | 40       |
| 411  | Bandages, Triangular         | 4        |
| 321  | Dressings, Eye Pad           | 4        |
| 760  | Foil Blankets, Adult         | 2        |
| 2745 | Wipes, Cleansing             | 10       |
| 029  | Gloves, Pair                 | 2        |
| 851  | Resuscitation Device         | 2        |
| 813  | Shears                       | 1        |

| REF | DESCRIPTION                     | QUANTITY |  |
|-----|---------------------------------|----------|--|
| 001 | Guidance Leaflet                | 1        |  |
| 900 | Eye Wash, Bottle 500ml          | 1        |  |
| 331 | Dressings, Ambulance No.1       | 2        |  |
| 332 | Dressings, Ambulance No.2       | 2        |  |
| 333 | Dressings, Ambulance No.3       | 2        |  |
| 334 | Dressings, Ambulance No.4       | 2        |  |
| 962 | Dressing, Traumafix 10cm x 18cm | 1        |  |
| 963 | Dressing, Traumafix 15cm 18cm   | 1        |  |
| 830 | Pen Torch                       | 1        |  |