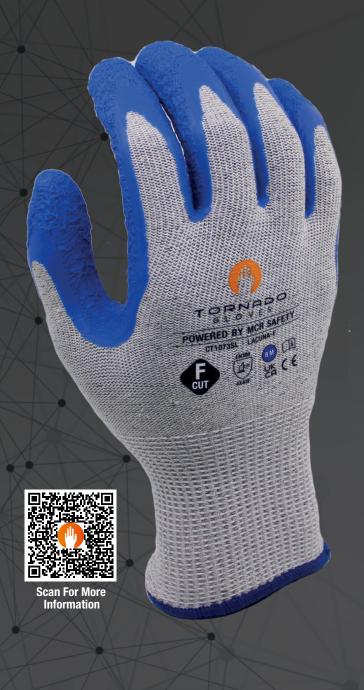

## LACUNA F We Protect People.

## Maximum cut resistant glove with high-tensile steel. Crinkle Latex coating for grip.

- Maximum level 'F' cut resistance
- Blended filament yarn with high-tensile steel for extreme strength
- Comfortable, flexible and form-fitting
- Latex crinkle coating for powerful grip
- · Reliable grip in dry or wet conditions
- · Water repellent coating
- · Anti-bacterial treated to prevent odour
- Comfortable and dexterous

**Key Industries** 

- Construction
- Local Authority
- Logistics & Warehouse
- Metal Fabrication
- Mining
- Recycling
- Steel

Liner Advanced filament cut fibre

Coating Latex Crinkle

Packaging 100% Recyclable

12 Pair | Paper Band 144 Case | LDPE Poly Bag

Sizes 6-12

EN Standards

Environments

Medium

- High

**Extreme** 

We have switched to paper band packaging which will prevent on average 250g of single use plastic per case entering the market