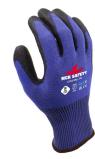

MCR Safety Europe declares that the new PPE described below is issued under the sole responsibility of Parmelee Ltd T/A MCR Safety Europe.

**Product**: CT1071PU

Type: Hand Protection

**Description :** 15G Dark Blue Cut Fibre - Black PU - Palm Coated -

Standard Glove

Category: Cat II

**DoC Download :** www.mcrsafetyeurope.com

Is in conformity with Regulation 2016/425 on personal protective equipment as brought into UK law and amended and, where such is the case, the national standard transposing designated standard

- EN ISO 21420:2020
- EN388:2016+A1:2018

The approved body SATRA Technology Centre (Approved Body No. 0321) performed the UKCA type-examination and issued the UKCA type-examination certificate no certificate no. AB0321/21887-01/E00-00