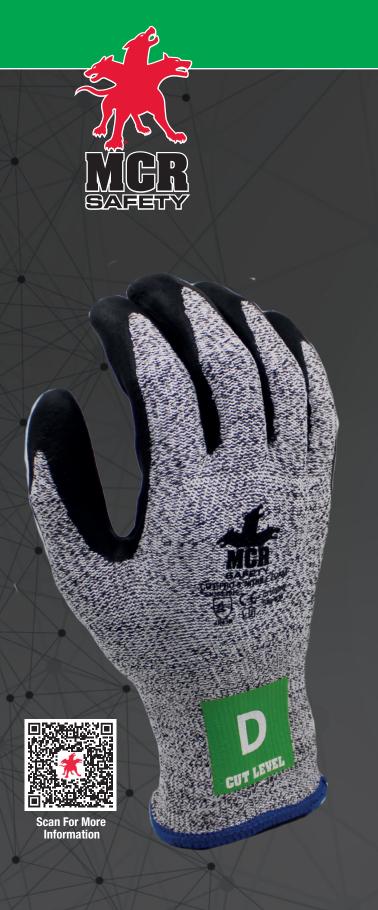

## CT1052NF

**We Protect People** 

High cut protection, lightweight shell, Nitrile foam coating for grip in dry or oily conditions.

- High cut resistance, level 'D'
- Lightweight shell to minimise hand fatigue
- High tensile strength fibres for high cut protection
- Nitrile foam coating for good grip in dry or oily conditions
- · Great flexibility and dexterity
- Durable and hard-wearing

**Key Industries** 

- Construction
- Manufacturing
- Metal Fabrication
- Steel

Liner Blended filament cut fibre

Coating PU

Packaging 1 Pair I Vend Packed

12 Pair 144 Case

Sizes 6-11

EN Standards