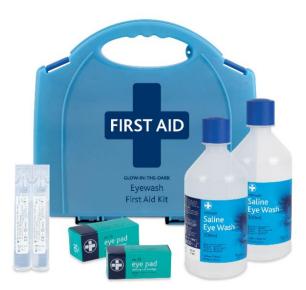

## **Product Specification** – Eye Wash First Aid Kit in Glow in the Dark Aura Box

## **Product Information**

| I                   |                                                                                                                                                                                                                                   |  |  |
|---------------------|-----------------------------------------------------------------------------------------------------------------------------------------------------------------------------------------------------------------------------------|--|--|
| REF:                | 3430                                                                                                                                                                                                                              |  |  |
| Description:        | Eye Wash First Aid Kit in Glow in the                                                                                                                                                                                             |  |  |
|                     | Dark Aura Box                                                                                                                                                                                                                     |  |  |
| Manufacturer:       | Reliance Medical LTD                                                                                                                                                                                                              |  |  |
| Address:            | West Avenue, Talke, Stoke-on-Trent,<br>Staffordshire, ST7 1TL, United<br>Kingdom.                                                                                                                                                 |  |  |
| Characteristics:    | <ul> <li>Glow in the Dark box for easy identification in loss of illumination.</li> <li>Wall mountable with integrated bracket.</li> <li>Meets current HSE regulations.</li> <li>Enables fast and effective treatment.</li> </ul> |  |  |
| Shelf life:         | 5 Years                                                                                                                                                                                                                           |  |  |
| Storage Conditions: | Store in a cool, dry place.                                                                                                                                                                                                       |  |  |

## Contents

| DESCRIPTION            | QUANTITY |
|------------------------|----------|
| Eye Wash Bottle, 500ml | 2        |
| Eye Wash Pod, 20ml     | 2        |
| Eye Pad Dressing       | 2        |