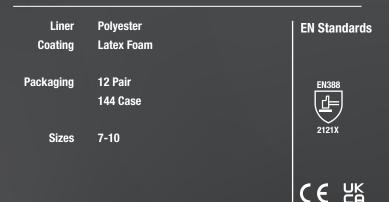

## Soft touch latex palm coated glove with good sensitivity for general handling tasks.

- Lightweight shell for minimal hand fatigue
  Soft polyester yarn for good sensitivity and flexibility
- Seamless construction for comfort.
- Latex foam palm coated for a gentle touch
- Water repellent for damp environments
- Great dry and wet grip
- Good freedom of movement and dexterity
- AerospaceAutomotive
  - Construction
  - Manufacturing

**Key Industries** 

Environments

FM 27312

Scan For More Information

We are switching to paper band packaging which will prevent on average 250g per case of single use plastic entering the market

MCR Safety Europe t: +44 (0) 1922 457421 e: ask@mcrsafetyeurope.com www.mcrsafetyeurope.com