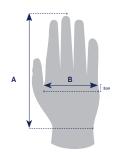

| Size Chart             |               |              |       |       |                |                 |  |  |
|------------------------|---------------|--------------|-------|-------|----------------|-----------------|--|--|
| Measurements in (mm)   | <b>6</b> (XS) | <b>7</b> (S) | 8 (M) | 9 (L) | <b>10</b> (XL) | <b>11</b> (2XL) |  |  |
| Hand Length (A)        | 160           | 171          | 182   | 192   | 204            | 215             |  |  |
| Hand Circumference (B) | 152           | 178          | 203   | 229   | 254            | 279             |  |  |