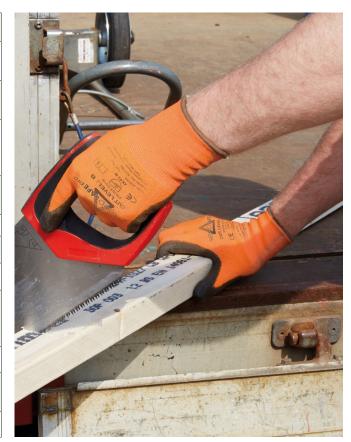

## **KeepSAFE Pro PU Coated Cut Level 5 Glove**

| Product Code | 303192                                                                                          |  |  |  |
|--------------|-------------------------------------------------------------------------------------------------|--|--|--|
| Features     | Offers maximum abrasion, cut and tear resistance                                                |  |  |  |
|              | Polyurethane palm coating provides a good grip for safer handling                               |  |  |  |
|              | Seamless knitted liner is extremely soft and highly breathable, ensuring comfort at all times   |  |  |  |
|              | Designed to be close fitting for maximum dexterity                                              |  |  |  |
|              | Elasticated knitted wrist for a secure fit                                                      |  |  |  |
| Standards    | Conforms EN 388:2016 4.X.4.3.B                                                                  |  |  |  |
| Material     | Nylon/ HPPE/PU                                                                                  |  |  |  |
| Applications | Ideal for component handling, tiling, steel handling, construction and automotive manufacturing |  |  |  |
| Size         | 6, 7, 8, 9, 10, 11                                                                              |  |  |  |
| Colour       | Orange Liner with Black PU Palm Coating                                                         |  |  |  |
| Packaging    | Packs of 12 - 120 Per Case                                                                      |  |  |  |