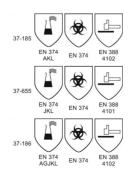

# Solvex® 37-185 37-186 37-655

## REMARKS

Antistatic according to EN1149

CATEGORY III

Print date: 18-08-2015

Riverside Business Park, Block J Boulevard International 55, 1070 Brussels, Belgium Tel. +32 (0) 2 528 74 00 • Fax +32 (0) 2 528 74 01 • Fax Customer Service +32 (0) 2 528 74 03 http://www.ansell.eu • E-mail info@ansell.eu