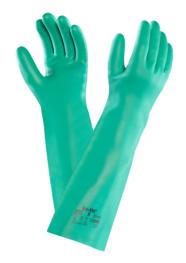

# Solvex® 37-185 37-186 37-655

### CHEMICAL & LIQUID PROTECTION

| STYLE # | COATING<br>Material | LINER<br>MATERIAL  | GRIP<br>DESIGN | CUFF STYLE | COLOUR | AQL  | POWD-<br>ER-<br>FREE | EN SIZE            | LENGTH<br>MM | THICKNESS<br>MM | PACKAGING                                       |
|---------|---------------------|--------------------|----------------|------------|--------|------|----------------------|--------------------|--------------|-----------------|-------------------------------------------------|
| 37-185  | Nitrile             | Unflocked          | Sand patch     | Gauntlet   | Green  | 0.65 | Yes                  | 7, 8, 9, 10,<br>11 | 455          | 0.56            | 1 pair in a<br>bag,<br>12 bags in<br>a carton   |
| 37-655  | Nitrile             | Unflocked          | Sand patch     | Gauntlet   | Green  | 0.65 | Yes                  | 7, 8, 9, 10,<br>11 | 330          | 0.38            | 12 pairs in<br>a bag,<br>12 bags in<br>a carton |
| 37-186  | Nitrile             | Cotton<br>flocking | Sand patch     | Gauntlet   | Green  | 0.65 | Yes                  | 7, 8, 9, 10,<br>11 | 455          | 0.56            | 1 pair in a<br>bag,<br>12 bags in<br>a carton   |

#### DESCRIPTION

- Available in a wide selection of lengths, thicknesses, sizes and linings, the Ansell Sol-Vex® nitrile glove is designed to deliver optimal results in wet or dry work environments where chemical resistance is crucial. Fully reusable, with an unequaled abrasion resistance, it provides superb comfort for the wearer.
- Sol-Vex® nitrile gloves are the ideal choice for safe handling in a wide range of work environments where harsh chemicals are present
- The unlined version of the glove has no inner cotton flocking, reducing risk of lint contamination and making it ideal for production areas sensitive to the introduction of external impurities.
- The reversed lozenge finish further enhances levels of grip.
- The sandpatch finish gives the glove a smooth surface that decreases indirect costs thanks to fewer rejects of fragile parts.