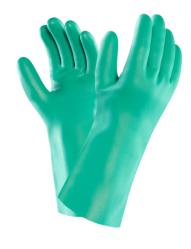

# Solvex® 37-185 37-186 37-655

### CHEMICAL & LIQUID PROTECTION

| STYLE # | COATING<br>Material | LINER<br>MATERIAL  | GRIP<br>DESIGN | CUFF STYLE | COLOUR | AQL  | POWD-<br>ER-<br>FREE | EN SIZE            | LENGTH<br>MM | THICKNESS<br>MM | PACKAGING                                       |
|---------|---------------------|--------------------|----------------|------------|--------|------|----------------------|--------------------|--------------|-----------------|-------------------------------------------------|
| 37-185  | Nitrile             | Unflocked          | Sand patch     | Gauntlet   | Green  | 0.65 | Yes                  | 7, 8, 9, 10,<br>11 | 455          | 0.56            | 1 pair in a<br>bag,<br>12 bags in<br>a carton   |
| 37-655  | Nitrile             | Unflocked          | Sand patch     | Gauntlet   | Green  | 0.65 | Yes                  | 7, 8, 9, 10,<br>11 | 330          | 0.38            | 12 pairs in<br>a bag,<br>12 bags in<br>a carton |
| 37-186  | Nitrile             | Cotton<br>flocking | Sand patch     | Gauntlet   | Green  | 0.65 | Yes                  | 7, 8, 9, 10,<br>11 | 455          | 0.56            | 1 pair in a<br>bag,<br>12 bags in<br>a carton   |

#### DESCRIPTION

- Available in a wide selection of lengths, thicknesses, sizes and linings, the Ansell Sol-Vex® nitrile glove is designed to deliver optimal results in wet or dry work environments where chemical resistance is crucial. Fully reusable, with an unequaled abrasion resistance, it provides superb comfort for the wearer.
- Sol-Vex® nitrile gloves are the ideal choice for safe handling in a wide range of work environments where harsh chemicals are present
- The unlined version of the glove has no inner cotton flocking, reducing risk of lint contamination and making it ideal for production areas sensitive to the introduction of external impurities.
- The reversed lozenge finish further enhances levels of grip.
- The sandpatch finish gives the glove a smooth surface that decreases indirect costs thanks to fewer rejects of fragile parts.