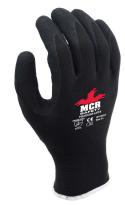

MCR Safety Europe declares that the new PPE described below is issued under the sole responsibility of Parmelee Ltd T/A MCR Safety Europe.

Product: **GP1002LF** 

Type: Hand Protection

13G Black Polyester - Black Latex Foam - Palm Coated -**Description:** 

Standard Glove

Category: Cat II

DoC Download: www.mcrsafetyeurope.com

Is in conformity with Regulation 2016/425 on personal protective equipment as brought into UK law and amended and, where such is the case, the national standard transposing designated standard

- EN ISO 21420:2020
- EN388:2016+A1:2018

The approved body SATRA Technology Centre (Approved Body No. 0321) performed the UKCA type-examination and issued the UKCA type-examination certificate no certificate no. AB0321/18108-01/E00-00